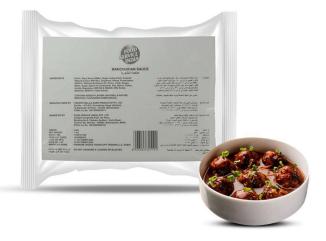

#### **GRAVY BASE**

Manchurian sauce is a delicious gravy base made from ingredients like garlic, soy sauce, soybeans, onions, chili, ginger, starch, and celery. This sauce is perfect for enhancing the flavors of your Manchurian dishes, giving them a tasty and aromatic boost that will impress your taste buds.

**Yellow Gravy Base** enables to have right colour, texture & consistency in kitchen. Ingredients are ground and cooked to perfection without human touch under supervision of expert chef.

Packing: 12 X 1kg Country of Origin: India