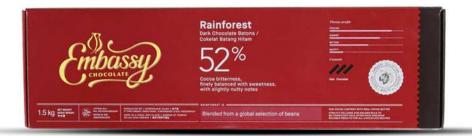

#### **EMBASSY CHOCOLATE COUVERTURE**

**Embassy Rainforest Dark Chocolate Batons** 52% is a bake-stable chocolate stick/baton.lt retains its aroma and shape when inserted into pastries that go in the oven. It provides a richchocolate experience for a variety of gourmet viennoiserie applications, ranging from sweetbreads, croissants, pain au chocolat, pastry fillings, to Danish treats.

Packing: 8 X 1.5 kg