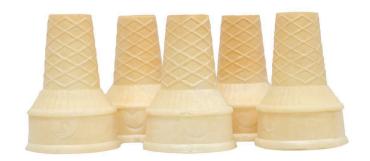

#### **ICE CREAM CONES**

#### **Premium cone (Amber)**

Packing: 500 pcs
Country of Origin: India

Waffle cone

Packing: 252 pcs
Country of Origin: UAE

#### Half cone

Packing: 300 pcs
Country of Origin: UAE

Experience pure bliss with our artisan crafted ice cream cones, **Premium cones, waffle cones, and half cones,** to enhance your ice cream experience.