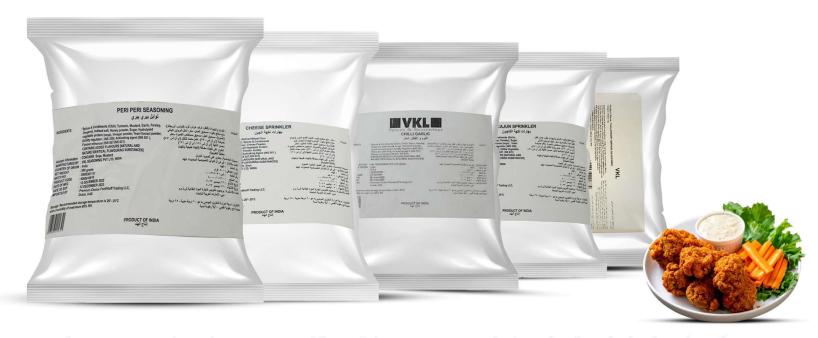

### **SEASONINGS & MARINADES**

Transform your meals with our range of flavorful seasonings, including the fiery kick of **Peri peri,** the cheesy goodness of **Cheese sprinkler**, the zesty blend of **Chilli garlic**, the bold taste of **Cajun sprinkler**, and the authentic touch of **Thalassery biryani seasoning**.

Packing: 20 X 500gm Country of Origin: India