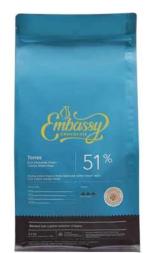

Embassy Torres Dark Chocolate Chips 51% has 32% fat content. It has an intense, but well-balanced bittersweet flavor. They are bake-stable and provide a pleasant chocolate bite to your baked creations.

Packing: 4 X 2.5 kg