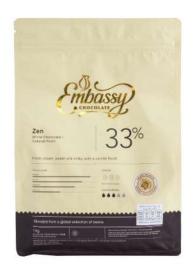

#### **EMBASSY CHOCOLATE COUVERTURE**

The Embassy ZenWhite Chocolate 33% comes in a coin form and has 41% fat content. It has a balanced blend of vanilla and milk flavor that has a creamy and buttery mouthfeel, accompanied by a not-too-sweet aftertaste.