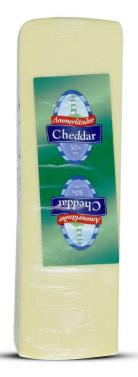

#### **CHEDDAR CHEESE**

Ammerland's Cheddar cheese with 50% FDM: celebrated for its rich, creamy texture. Meticulously crafted by a respected German cheese manufacturer, it upholds strict quality standards, guaranteeing a delightful taste with every bite.

Packing: 4 X 3 kg