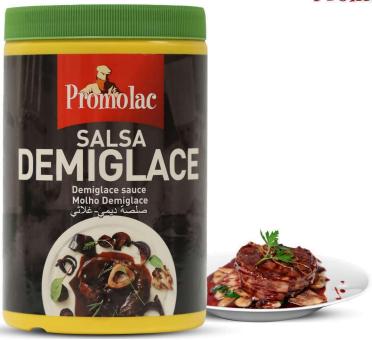

**Demi-Glace** Used as a base for many classic French sauces, such as bordelaise, chasseur, and marchand de vin. It is also employed as a finishing enhancer for meat and poultry dishes.

Packing: 12 X 1kg
Country of origin: Spain