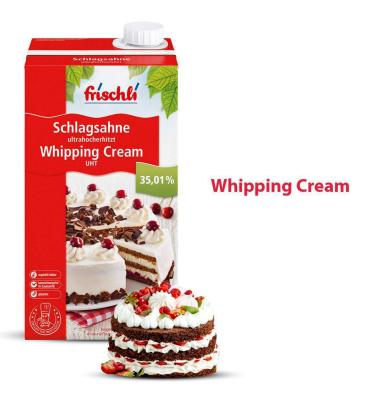

#### **DAIRY CREAMS**

**Frischli White Volume 35.01% Fat**, Premium whipping cream, is absolutely perfect for whipping with an excellent taste, making it ideal for everyday use in cooking applications. It satisfies the high standards demanded by bulk buyers in the world of hotels, cafeterias, and catering.