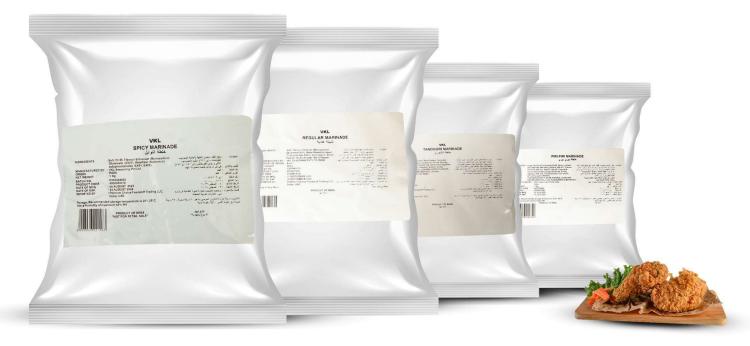

#### **SEASONINGS & MARINADES**

Marinades are flavorful mixtures of ingredients used to enhance the taste, moisture, and tendernes of various foods, especially meats and vegetables. Foods are soaked or coated in marinades for a period before cooking, allowing them to absorb the flavors and enhance their overall appeal. Our range includes **Spicy, Regular, Tandoori, and Piri Piri marinades.** 

Packing: 10 X 1kg