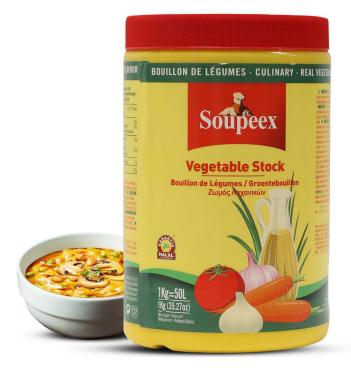

#### **STOCK POWDER**

**Vegetable stock powder** can be substituted for liquid broth, stock, or bouillon cubes in any recipe. This versatile ingredient can be used to make soups, sauces, and gravies. It makes a great seasoning, too.