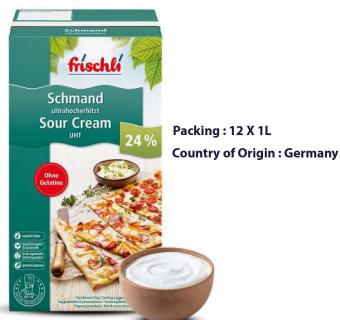

#### **DAIRY CREAMS**

**Frischli Sour Cream 24% dairy Fat**, boasting a rich and creamy texture with a luscious 24% fat content, all without gelatine. Crafted to meet the discerning preferences of our esteemed clientele in the hotel, gastronomy, and catering sectors.

Packing: 12 X 1L

**Country of Origin: Germany** 

**Frischli Sour Cream 10% daoiry Fat**, used in taco toppings, saladsdesserts, and snacks, and served as a topping in burritos. They're also found in quick-service restaurants topped with onion-fried rings.