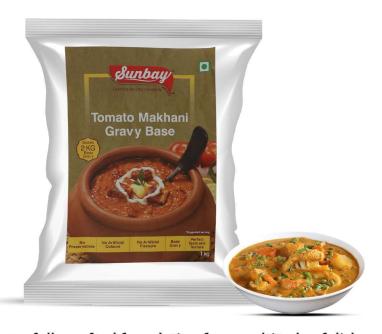

#### **GRAVY BASE**

Hot Garlic sauce, sharp & garlicky sauce made with garlic, chilli, ginger, onion, mixed spices and herbs. The prominent flavors of this sauce are a balance of heat, tang and spicy.

A carefully crafted foundation for a multitude of dishes, **Tomato Makhani Gravy Base** created with precision and expertise, ensuring its quality and reliability. This solution will be a time saver and cost effective for your cooking needs.

Packing: 12 X 1kg Country of Origin: India