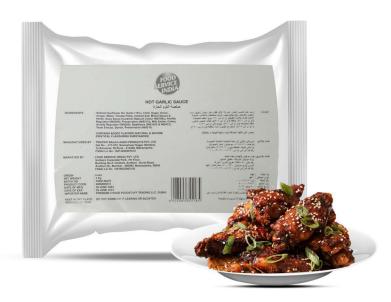

#### **GRAVY BASE**

Hot Garlic sauce, sharp & garlicky sauce made with garlic, chilli, ginger, onion, mixed spices and herbs. The prominent flavors of this sauce are a balance of heat, tang and spicy.

A carefully crafted foundation for a multitude of dishes, **Tomato Makhani Gravy Base** created with precision and expertise, ensuring its quality and reliability. This solution will be a time saver and cost effective for your cooking needs.

Packing: 12 X 1kg Country of Origin: India