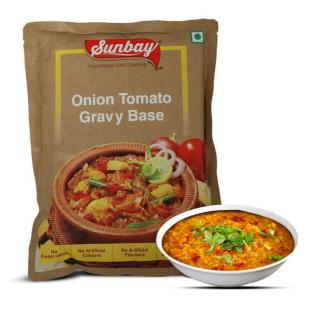

#### **GRAVY BASE**

**Biryani Gravy** is made with onions, tomatoes, garlic, and a delightful mix of spices and seasonings. It's the perfect complement to your biryani, adding delicious flavors that will make your meal even more enjoyable.

Convenience and versatility of our **Onion Tomato Gravy Base**, a carefully crafted foundation for a multitude of dishes, this base offers consistency year-round. It is created with precision and expertise, ensuring its quality and reliability.

Packing: 12 X 1kg
Country of Origin: India