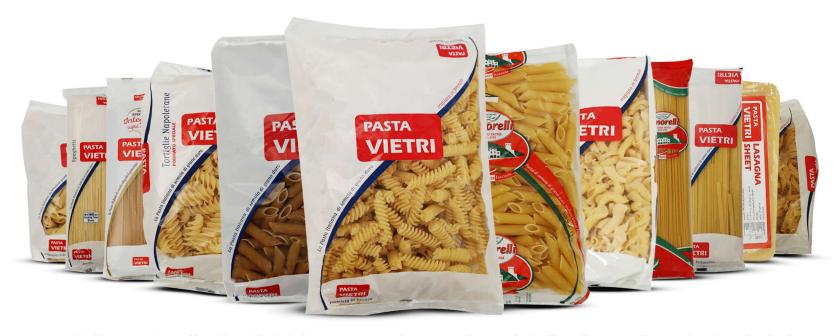

#### **PASTA**

Italian pasta collection that takes you on a journey through Italian flavors. Our selection includes penne, fusilli, spaghetti, fettuccine, riccioli, nidi di tagliatelle, tortiglie neapoletane, lasagna, and various special shapes. Crafted with care in Italy, our pasta is a celebration of traditional art, enriched with the essence of Pasta Vietri and Amorelli brands. For those who prefer whole wheat pasta, we also offer a wholesome selection.

Packing: 20 X 500gm

Lasagna Packing: 16 X 500gm

**Country of Origin: Italy** 