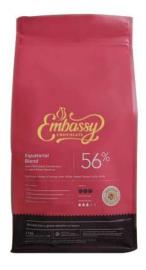

#### **EMBASSY CHOCOLATE COUVERTURE**

**Embassy Equatorial Blend Dark Chocolate** Couverture 56% comes in a coin form with 38% fat content. It has an elegant dark chocolate blend that balances bitterness and sweetness perfectly with a pure and natural taste.