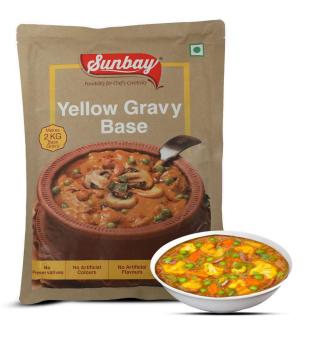

**Yellow Gravy Base** enables to have right colour, texture & consistency in kitchen. Ingredients are ground and cooked to perfection without human touch under supervision of expert chef.

Packing: 12 X 1kg Country of Origin: India