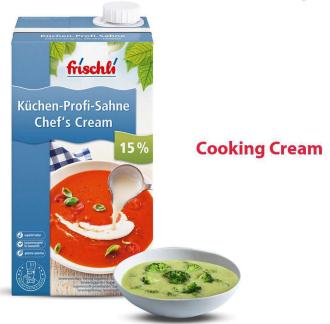

**Frischli Chef's Cream**, with its rich 15% dairy fat content, the essential ingredient to elevate your dishes to new heights of culinary excellence. This dairy cooking cream imparts an authentic, true-to-life flavor to your culinary creations.

Packing: 12 x 1L