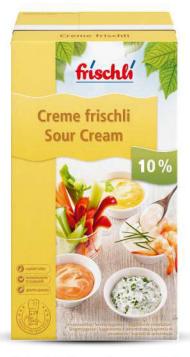

Packing: 12 X 1L

**Country of Origin: Germany** 

**Frischli Sour Cream 10% daoiry Fat**, used in taco toppings, saladsdesserts, and snacks, and served as a topping in burritos. They're also found in quick-service restaurants topped with onion-fried rings.