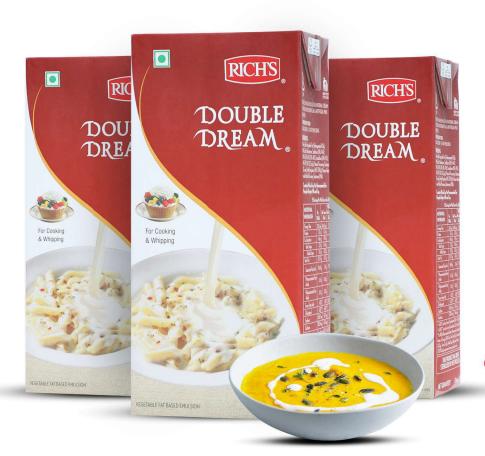

#### **NON DAIRY CREAMS**

**Rich's Double Dream** is a premium culinary solution in UHT format, that satisfies all your culinary needs; cooking & whipping and making desserts. Its excellent acidic and heat stability will inspire you to create more delicious delicacies. It can be stored in ambient conditions, making it convenient to use.

Packing: 12 X 1L

**Country of Origin: India** 

**Cooking/Whipping Cream** 